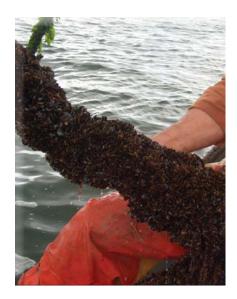

|
| Buoyancy       | Self sinking without lead |

These ropes can be sent in big bags or coils.



## **TWISTED HAIRY OFFSHORE**

| Collector rope for Offshore conditions |                                    |  |
|----------------------------------------|------------------------------------|--|
| Farming system                         | Simple long-line or raft           |  |
| Material                               | Polyester medium tenacity + iKrome |  |
| Construction                           | Twisted 4 strands                  |  |
| Surface                                | Hairy                              |  |
| UV protection                          | High                               |  |
| Buoyancy                               | Self sinking without lead          |  |





#### **TWISTED SAGUSTAN**

| Farming system | Simple long-line or raft                           |
|----------------|----------------------------------------------------|
| Material       | Polyester medium tenacity (optional iKrome fibres) |
| Construction   | Twisted 4 strands                                  |
| Surface        | Hairy with little loops                            |
| UV protection  | High                                               |
| Buoyancy       | Self sinking without lead                          |



#### **TWISTED LOOPED**

| Simple long-line or raft    |
|-----------------------------|
| Polyester medium tenacity   |
| Twisted 4 strands           |
| Looped for extra attachment |
| High                        |
| Self sinking without lead   |
|