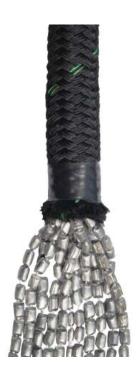

## **LEAD LINE**

Braided rope manufactured with high tenacity polyester and an inside of several lead rosaries, that provide high density and low diameter to the lead line. Due to this construction, this rope has a great power of sinking, and thanks to its braided double cover of high tenacity polyester, it owns an excellent abrasion resistance.

This rope is used to sink the net on the purse seining, replacing the chain or the external lead rings. One of its advantages is that it provides a great facility on its handling, because it avoids hitches on the rig, not as the chain or the lead rings.

## **CHARACTERISTICS**

- Material: lead
- Cover material: polyester (HT)
- Construction: double braided
- Without buoyancy
- Excellent abrasion resistance
- Excellent flexibility
- Easy handling
- Neutral lay
- Excellent diameter-weight ratio